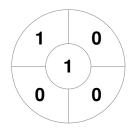

|   | Sa      | anse | e Coi | mplutense |  |
|---|---------|------|-------|-----------|--|
| Ī | GK Subs |      |       |           |  |

| Official    | 1 | 2 | 3 | 4 | Т |
|-------------|---|---|---|---|---|
| COMPLUTENSE | 2 | 2 | 0 | 0 | 4 |
| WATDUCKS    | 0 | 0 | 0 | 1 | 1 |