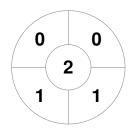

|   | !       | SK S | Slavi | a Prague |
|---|---------|------|-------|----------|
| Γ | GK Subs | 37   |       |          |

| Official     | 1 | 2 | 3 | 4 | Т |
|--------------|---|---|---|---|---|
| SLAVIAPRAGUE | 0 | 1 | 1 | 1 | 3 |
| SUMCHANKA    | 1 | 0 | 2 | 1 | 4 |