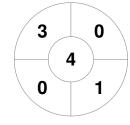

|   | !       | SK S | Slavi | a Prague |
|---|---------|------|-------|----------|
| Γ | GK Subs | 37   |       |          |

| Official     | 1 | 2 | 3 | 4 | Т |
|--------------|---|---|---|---|---|
| SLAVIAPRAGUE | 0 | 1 | 1 | 1 | 3 |
| SUMCHANKA    | 1 | 0 | 2 | 1 | 4 |