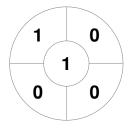

#### EuroHockey Club Trophy I Women 2024 29 Mar - 1 Apr 2024 Hamburg, Germany



#### **Match Statistics**

| Match # | Date        | Time  | Pool / Class | Pitch             |
|---------|-------------|-------|--------------|-------------------|
| 14      | 01 Apr 2024 | 11:15 | 5th/6th      | Pitch 1 - Pitch 1 |

SK Slavia Prague

| Official     | 1 | 2 | 3 | 4 | Т |
|--------------|---|---|---|---|---|
| SLAVIAPRAGUE | 0 | 0 | 2 | 0 | 2 |
| WATSONIANS   | 3 | 0 | 0 | 1 | 4 |

Watsonians HC

## **Penalty Corners**





0 0

0



**SLAVIAPRAGUE** 

**WATSONIANS** 

**SLAVIAPRAGUE** 

0

0

**WATSONIANS** 

### **Shots**



**SLAVIAPRAGUE** 

0 0 0

**WATSONIANS** 

# **Shots on Target**

**Circle Entries** 







**WATSONIANS** 

### Possession %







WATSONIANS