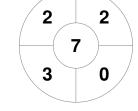

#### EuroHockey Club Trophy I Women 2024 29 Mar - 1 Apr 2024 Hamburg, Germany



#### **Match Statistics**

| Match # | Date        | Time  | Pool / Class | Pitch             |
|---------|-------------|-------|--------------|-------------------|
| 14      | 01 Apr 2024 | 11:15 | 5th/6th      | Pitch 1 - Pitch 1 |

SK Slavia Prague

| Official     | 1 | 2 | 3 | 4 | Т |
|--------------|---|---|---|---|---|
| SLAVIAPRAGUE | 0 | 0 | 2 | 0 | 2 |
| WATSONIANS   | 3 | 0 | 0 | 1 | 4 |

Watsonians HC

## **Penalty Corners**





0 0

0



**SLAVIAPRAGUE** 

**WATSONIANS** 

**SLAVIAPRAGUE** 

0

0

**WATSONIANS** 

### **Shots**



**SLAVIAPRAGUE** 

0 0 0

**WATSONIANS** 

# **Shots on Target**

**Circle Entries** 







**WATSONIANS** 

### Possession %







WATSONIANS