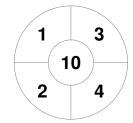

**Butterfly Roma HCC** 

| Official   | 1 | 2 | 3 | 4 | Т |
|------------|---|---|---|---|---|
| BUTTERFLY  | 0 | 0 | 0 | 0 | 0 |
| WATSONIANS | 0 | 0 | 2 | 1 | 3 |

Watsonians HC