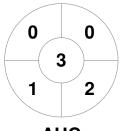

## EuroHockey Indoor Club Challenge II 2022 Women 19 - 20 Feb 2022 Rogowo, Poland



## **Match Statistics**

| Match # | Date        | Time  | Pool / Class | Pitch   |
|---------|-------------|-------|--------------|---------|
| 06      | 20 Feb 2022 | 14:00 | Pool A       | Pitch 1 |

|   |         | AHC (HUN) |
|---|---------|-----------|
| ſ | GK Subs |           |

| Official | 1 | 2 | 3 | 4 | Т |
|----------|---|---|---|---|---|
| AHC      | 0 | 1 | 0 | 0 | 1 |
| ROGOWO   | 2 | 1 | 0 | 2 | 5 |

|         | LKS Rogowo |   |
|---------|------------|---|
| GK Subs |            | _ |

**Circle Entries** 

## **Penalty Corners**









**AHC** 

**ROGOWO** 

**AHC** 

**ROGOWO** 

## **Shots**





0

0



**AHC** 



Possession %