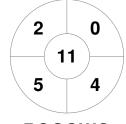

## EuroHockey Indoor Club Challenge II 2022 Women 19 - 20 Feb 2022 Rogowo, Poland



## **Match Statistics**

| Match # | Date        | Time  | Pool / Class | Pitch   |
|---------|-------------|-------|--------------|---------|
| 06      | 20 Feb 2022 | 14:00 | Pool A       | Pitch 1 |

|   |         | AHC (HUN) |
|---|---------|-----------|
| ſ | GK Subs |           |

| Official | 1 | 2 | 3 | 4 | Т |
|----------|---|---|---|---|---|
| AHC      | 0 | 1 | 0 | 0 | 1 |
| ROGOWO   | 2 | 1 | 0 | 2 | 5 |

|         | LKS Rogowo |   |
|---------|------------|---|
| GK Subs |            | _ |

**Circle Entries** 

## **Penalty Corners**









**AHC** 

**ROGOWO** 

**AHC** 

**ROGOWO** 

## **Shots**





0

0



**AHC** 



Possession %