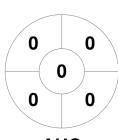

## EuroHockey Indoor Club Challenge II 2022 Women 19 - 20 Feb 2022 Rogowo, Poland



## **Match Statistics**

| Match # | Date        | Time  | Pool / Class | Pitch   |
|---------|-------------|-------|--------------|---------|
| 06      | 20 Feb 2022 | 14:00 | Pool A       | Pitch 1 |

|   |         | AHC (HUN) |
|---|---------|-----------|
| ſ | GK Subs |           |

| Official | 1 | 2 | 3 | 4 | Т |
|----------|---|---|---|---|---|
| AHC      | 0 | 1 | 0 | 0 | 1 |
| ROGOWO   | 2 | 1 | 0 | 2 | 5 |

|         | LKS Rogowo |   |
|---------|------------|---|
| GK Subs |            | _ |

**Circle Entries** 

## **Penalty Corners**









**AHC** 

**ROGOWO** 

**AHC** 

**ROGOWO** 

## **Shots**





0

0



**AHC** 



Possession %