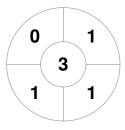

|         | MSC | Sur | nchanka |  |
|---------|-----|-----|---------|--|
| GK Subs |     |     |         |  |

| Official      | 1 | 2 | 3 | 4 | Т |
|---------------|---|---|---|---|---|
| SUMCHANKA     | 1 | 1 | 1 | 2 | 5 |
| EASTGRINSTEAD | 1 | 0 | 0 | 0 | 1 |