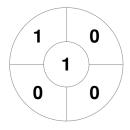

| Sa      | Sanse Complutense |  |  |  |  |  |
|---------|-------------------|--|--|--|--|--|
| GK Subs |                   |  |  |  |  |  |

| Official    | 1 | 2 | 3 | 4 | Т |
|-------------|---|---|---|---|---|
| COMPLUTENSE | 2 | 2 | 0 | 0 | 4 |
| WATDUCKS    | 0 | 0 | 0 | 1 | 1 |