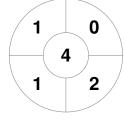

| Sa      | Sanse Complutense |  |  |  |  |  |
|---------|-------------------|--|--|--|--|--|
| GK Subs |                   |  |  |  |  |  |

| Official    | 1 | 2 | 3 | 4 | Т |
|-------------|---|---|---|---|---|
| COMPLUTENSE | 2 | 2 | 0 | 0 | 4 |
| WATDUCKS    | 0 | 0 | 0 | 1 | 1 |