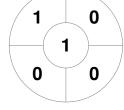

|         | Hockey Team 85 |
|---------|----------------|
| GK Subs |                |

| Official   | 1 | 2 | 3 | 4 | Т  |
|------------|---|---|---|---|----|
| HT85       | 1 | 0 | 0 | 0 | 1  |
| SLAVIA1921 | 2 | 2 | 1 | 7 | 12 |