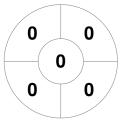

### **EuroHockey Indoor Club Cup Women 2024** 22 - 25 Feb 2024 Alanya, Türkiye



#### **Match Statistics**

| Match # | Date        | Time  | Pool / Class | Pitch   |
|---------|-------------|-------|--------------|---------|
| 19      | 24 Feb 2024 | 11:30 | Pool B       | Pitch 1 |



| Official     | 1 | 2 | 3 | 4 | Т |
|--------------|---|---|---|---|---|
| SUMCHANKA    | 1 | 0 | 1 | 2 | 4 |
| SLAVIAPRAGUE | 0 | 2 | 0 | 1 | 3 |

|         | SK S | Slavi | a Prague |
|---------|------|-------|----------|
| GK Subs | 37   |       |          |

# **Penalty Corners**





**Circle Entries** 





**SUMCHANKA** 

**SLAVIAPRAGUE** 

**SUMCHANKA** 

**SLAVIAPRAGUE** 

# **Shots**





**Shots on Target** 





**SUMCHANKA** 

**SLAVIAPRAGUE** 

**SUMCHANKA** 

**SLAVIAPRAGUE** 

## Possession %





**SUMCHANKA** 

**SLAVIAPRAGUE**