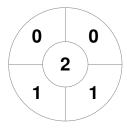

|         | Buc | king | ham HC |  |
|---------|-----|------|--------|--|
| GK Subs |     |      |        |  |

| Official     | 1 | 2 | 3 | 4 | Т |
|--------------|---|---|---|---|---|
| BUCKINGHAM   | 0 | 0 | 0 | 0 | 0 |
| RAILWAYUNION | 0 | 0 | 1 | 1 | 2 |