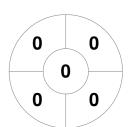

|         | Buc | king | ham HC |  |
|---------|-----|------|--------|--|
| GK Subs |     |      |        |  |

| Official     | 1 | 2 | 3 | 4 | Т |
|--------------|---|---|---|---|---|
| BUCKINGHAM   | 0 | 0 | 0 | 0 | 0 |
| RAILWAYUNION | 0 | 0 | 1 | 1 | 2 |