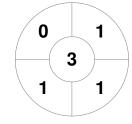

|         | Buc | king | ham HC |  |
|---------|-----|------|--------|--|
| GK Subs |     |      |        |  |

| Official     | 1 | 2 | 3 | 4 | Т |
|--------------|---|---|---|---|---|
| BUCKINGHAM   | 0 | 0 | 0 | 0 | 0 |
| RAILWAYUNION | 0 | 0 | 1 | 1 | 2 |