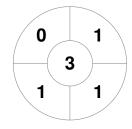

| Railway Union HC |  |  |  |  |  |
|------------------|--|--|--|--|--|
| GK Subs          |  |  |  |  |  |

| Official     | 1 | 2 | 3 | 4 | Т |
|--------------|---|---|---|---|---|
| RAILWAYUNION | 1 | 1 | 2 | 0 | 4 |
| CLYDESDALE   | 0 | 0 | 0 | 1 | 1 |