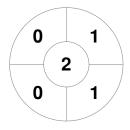

| Railway Union HC |  |  |  |  |  |
|------------------|--|--|--|--|--|
| GK Subs          |  |  |  |  |  |

| Official     | 1 | 2 | 3 | 4 | Т |
|--------------|---|---|---|---|---|
| RAILWAYUNION | 1 | 1 | 2 | 0 | 4 |
| CLYDESDALE   | 0 | 0 | 0 | 1 | 1 |