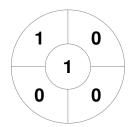

#### EuroHockey Club Challenge I 2022 Men 3 - 6 Jun 2022 Copenhagen, Denmark



#### **Match Statistics**

| Match # | Date        | Time  | Pool / Class | Pitch   |
|---------|-------------|-------|--------------|---------|
| 13      | 06 Jun 2022 | 08:30 |              | Pitch 1 |

Whitchurch HC

| Official   | 1 | 2 | 3 | 4 | T |
|------------|---|---|---|---|---|
| WHITCHURCH | 1 | 0 | 0 | 2 | 3 |
| LIPOVCI    | 1 | 1 | 0 | 0 | 2 |

**HK Lipovci** 

## **Penalty Corners**



WHITCHURCH



**LIPOVCI** 



WHITCHURCH



**LIPOVCI** 

### **Shots**



WHITCHURCH



**LIPOVCI** 

# **Shots on Target**

**Circle Entries** 



**WHITCHURCH** 



**LIPOVCI** 

### Possession %



WHITCHURCH



**LIPOVCI**