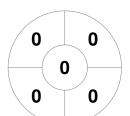

#### EuroHockey Club Challenge I 2022 Men 3 - 6 Jun 2022 Copenhagen, Denmark



#### **Match Statistics**

| Match # | Date        | Time  | Pool / Class | Pitch   |
|---------|-------------|-------|--------------|---------|
| 13      | 06 Jun 2022 | 08:30 |              | Pitch 1 |

Whitchurch HC

| Official   | 1 | 2 | 3 | 4 | T |
|------------|---|---|---|---|---|
| WHITCHURCH | 1 | 0 | 0 | 2 | 3 |
| LIPOVCI    | 1 | 1 | 0 | 0 | 2 |

**HK Lipovci** 

## **Penalty Corners**



WHITCHURCH



**LIPOVCI** 



WHITCHURCH



**LIPOVCI** 

### **Shots**



WHITCHURCH



**LIPOVCI** 

# **Shots on Target**

**Circle Entries** 



**WHITCHURCH** 



**LIPOVCI** 

### Possession %



WHITCHURCH



**LIPOVCI**