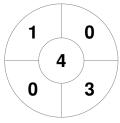

Soroksári – Olcote HC

| Official   | 1 | 2 | 3 | 4 | Т |
|------------|---|---|---|---|---|
| SOROK-OLC  | 0 | 0 | 1 | 0 | 1 |
| WHITCHURCH | 0 | 3 | 1 | 0 | 4 |

Whitchurch HC