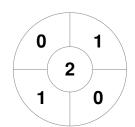

| Gaziantep Polisgücü SK |
|------------------------|
|                        |

| GK Subs |  |  |
|---------|--|--|

| Official     | 1 | 2 | 3 | 4 | Т |
|--------------|---|---|---|---|---|
| GAZIANTEP    | 1 | 2 | 0 | 0 | 3 |
| RAILWAYUNION | 1 | 0 | 1 | 0 | 2 |