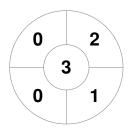

| Gaziantep Polisgücü SK |
|------------------------|
|                        |

| GK Subs |  |  |
|---------|--|--|

| Official     | 1 | 2 | 3 | 4 | Т |
|--------------|---|---|---|---|---|
| GAZIANTEP    | 1 | 2 | 0 | 0 | 3 |
| RAILWAYUNION | 1 | 0 | 1 | 0 | 2 |