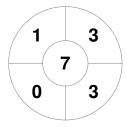

| C       | undee Wanderers |
|---------|-----------------|
| GK Subs |                 |

| Official     | 1 | 2 | 3 | 4 | Т |
|--------------|---|---|---|---|---|
| DUNDEEWAND   | 0 | 1 | 1 | 0 | 2 |
| RAILWAYUNION | 0 | 0 | 0 | 0 | 0 |