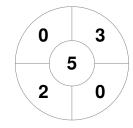

|         | MSC | Sur | mchanka |  |
|---------|-----|-----|---------|--|
| GK Subs |     |     |         |  |

| Official      | 1 | 2 | 3 | 4 | T |
|---------------|---|---|---|---|---|
| SUMCHANKA     | 1 | 1 | 1 | 2 | 5 |
| EASTGRINSTEAD | 1 | 0 | 0 | 0 | 1 |